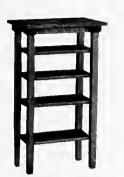

Bookcase No. 540.

Two Glass, 14x40 in 16x42 in. Top. Wood Knobs, 58 in. High. Weight 150 lbs. Price \$27 (8).

Bookcase No. 527.

Quartered Oak, Golden Wax and Weathered. 15x41 in. Top, 58 in. High, Two Glass, 14x40 in. Weight 150 lbs. Price \$25 00.

Bookcase No. 529.

Quartered Oak, Golden Wax and Weathered. 15x45 in. Top, 53 in. High, Two Glass, 16x36 in. Weight 150 lbs. Price \$23,00.

Bookcase No. 528.

Quartered Oak, Golden Wax and Weathered. 15x45 in. Top, 58 in. High, Two Glass, 14x40 in. Weight 140 lbs. Price \$24.00.